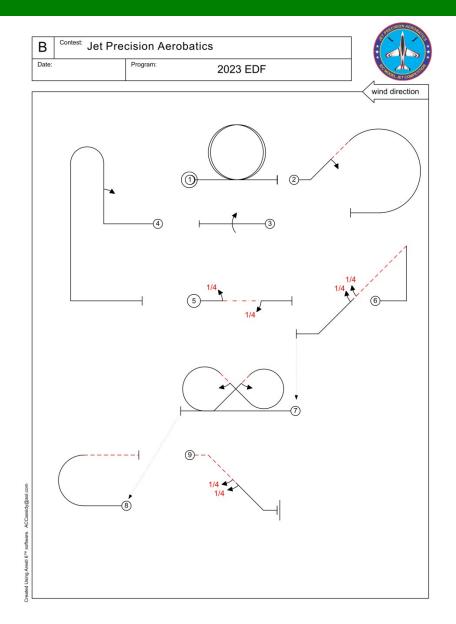

# EDF-23.01 Two Loops From upright, pull through two congruent loops, exit upright. 素素素毒素 EDF-23.01.01

#### EDF-23.01 Two Loops Loops must be Loops must be congruent. round. **Entry and exit** must be at the same altitude. 素素素毒素 EDF-23.01.02

# EDF-23.03 Slow Roll From upright, perform a slow roll, exit upright. 素素素毒素 EDF-23.03.01

# EDF-23.03 Slow Roll Rolling speed must be constant.

### EDF-23.04 Pull-Pull Humpty Bump with half roll up 1/2 roll From upright, pull through a ¼ loop to a vertical upline, perform a ½ roll, pull through a half loop into a vertical downline, pull through a ¼ loop, exit upright. 素素素素素 EDF-23.04.01

# EDF-23.05 Knife Edge flight.

EDF-23.05.01

#### **EDF-23.05** Knife Edge Flight

During the knife edge the wing must be in the vertical plane.

#### EDF-23.07 Cuban 8 with half rolls

#### EDF-23.07 Cuban 8 with half rolls

Entry and exit must be at the same altitude.

½ rolls on middle of the lines.

All radii are equal.

### EDF-23.09 45° Downline with two consecutive 1/4 rolls. From inverted, pull 1/8 loop to a 45 degree inverted downline, perform consecutively two 1/4 rolls, pull through 1/8 loop, exit upright. 素素素毒素 EDF-23.09.01

### EDF-23.09 45° Downline with two consecutive 1/4 rolls. All radii are equal. 1/4 Rolls centered on middle of the line. \*\* EDF-23.09.02