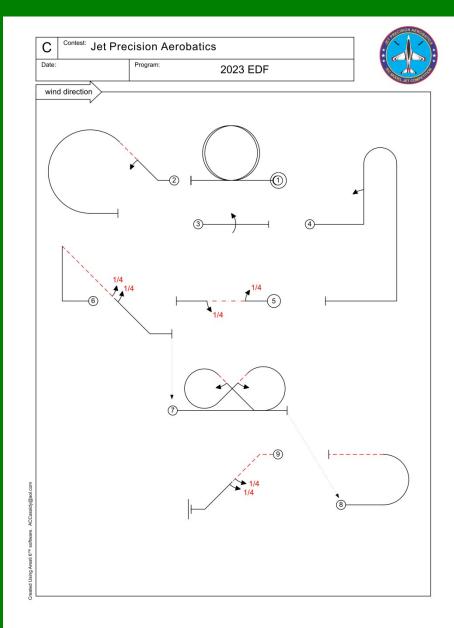

# EDF-23.01 Two Loops From upright, pull through two congruent loops, exit upright. 素素素毒素 EDF-23.01.01

#### EDF-23.01 Two Loops Loops must be Loops must be congruent. round. **Entry and exit** must be at the same altitude. 素素素毒素 EDF-23.01.02

# EDF-23.03 Slow Roll From upright, perform a slow roll, exit upright. 素素素毒素 EDF-23.03.01

# EDF-23.03 Slow Roll Rolling speed must be constant.

### EDF-23.04 Pull-Pull Humpty Bump with half roll up 1/2 roll From upright, pull through a ¼ loop to a vertical upline, perform a ½ roll, pull through a half loop into a vertical downline, pull through a ¼ loop, exit upright. 素素素素素 EDF-23.04.01

# EDF-23.05 Knife Edge flight.

EDF-23.05.01

#### **EDF-23.05** Knife Edge Flight

During the knife edge the wing must be in the vertical plane.

#### EDF-23.07 Cuban 8 with half rolls

#### EDF-23.07 Cuban 8 with half rolls

Entry and exit must be at the same altitude.

½ rolls on middle of the lines.

All radii are equal.

### EDF-23.09 45° Downline with two consecutive 1/4 rolls. From inverted, pull 1/8 loop to a 45 degree inverted downline, perform consecutively two 1/4 rolls, pull through 1/8 loop, exit upright. 素素素毒素 EDF-23.09.01

### EDF-23.09 45° Downline with two consecutive 1/4 rolls. All radii are equal. 1/4 Rolls centered on middle of the line. \*\* EDF-23.09.02