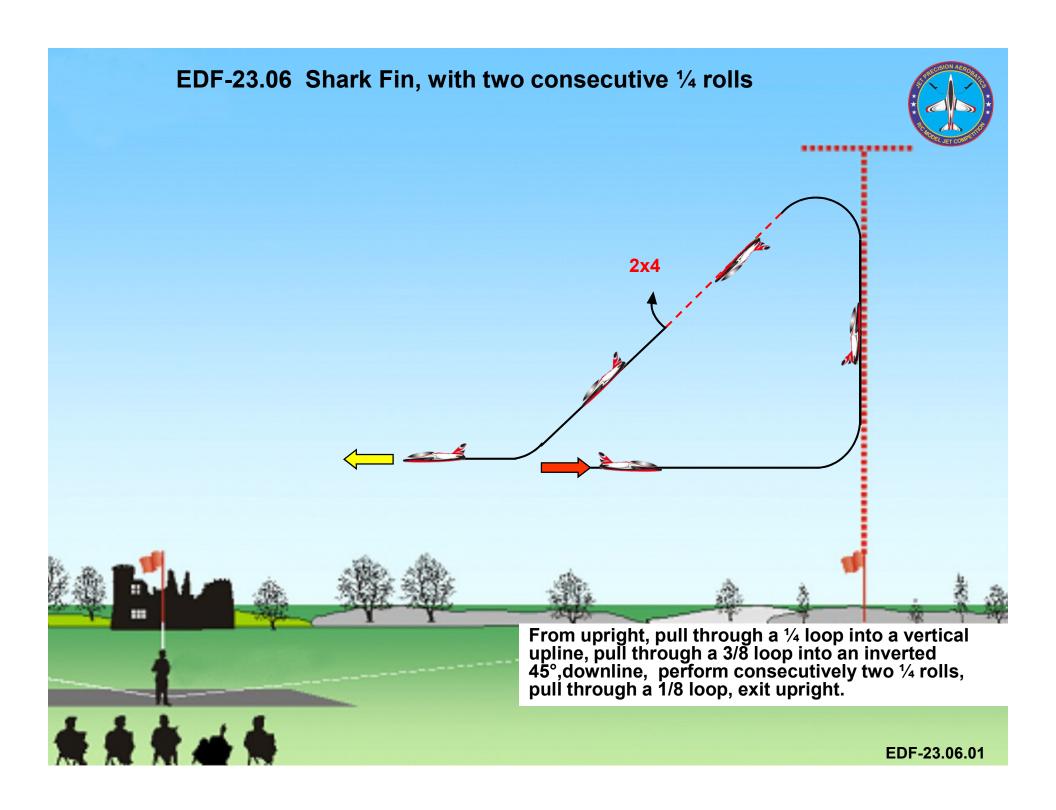

### EDF-23.04 Pull-Pull Humpty Bump with half roll up 1/2 roll From upright, pull through a ¼ loop to a vertical upline, perform a ½ roll, pull through a half loop into a vertical downline, pull through a ¼ loop, exit upright. 素素素素素 EDF-23.04.01