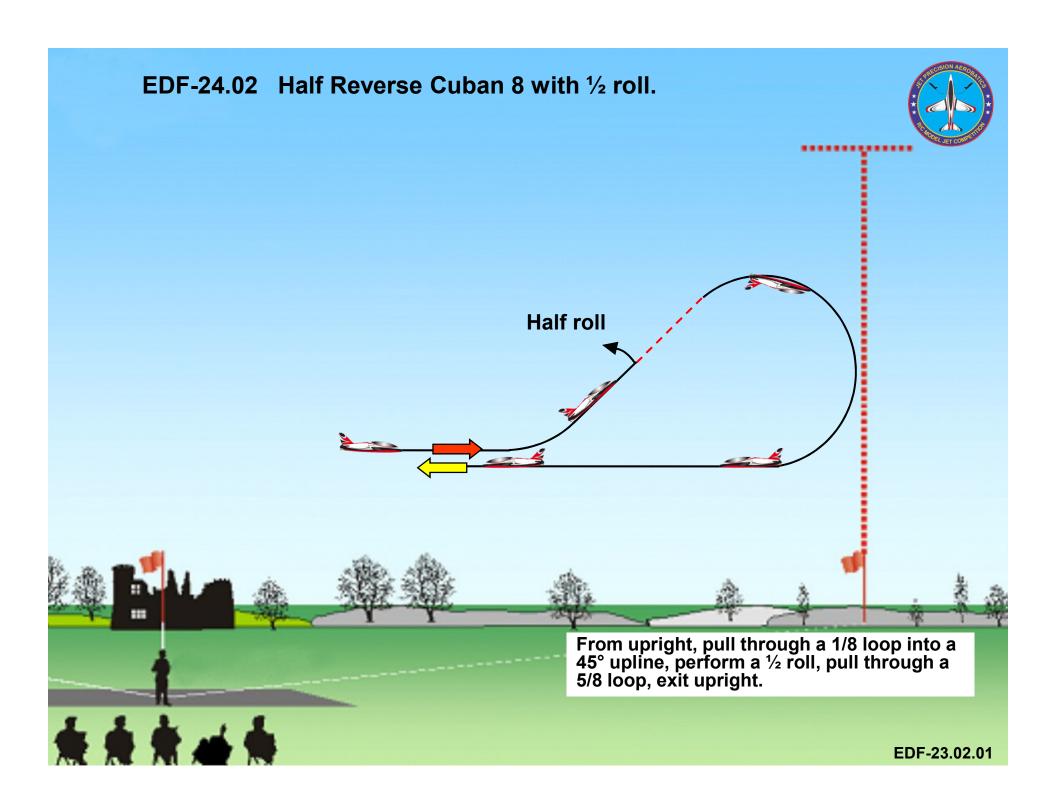

#### EDF-23.07 Cuban 8 with half rolls

#### EDF-23.07 Cuban 8 with half rolls

Entry and exit must be at the same altitude.

½ rolls on middle of the lines.

All radii are equal.