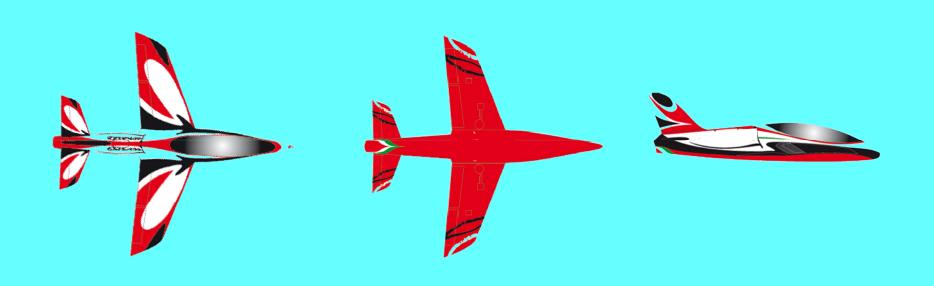

# EDF-23.05 Knife Edge flight.

EDF-23.05.01

#### **EDF-23.05** Knife Edge Flight

During the knife edge the wing must be in the vertical plane.