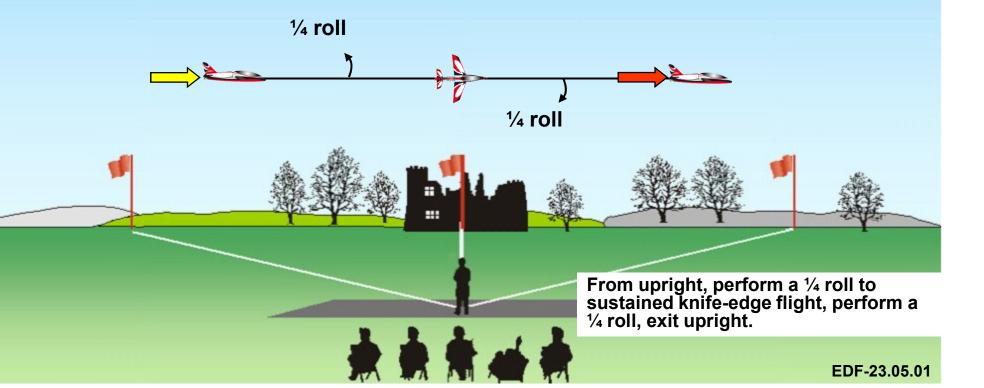

# EDF-23.05 Knife Edge flight.

EDF-23.05.01

#### **EDF-23.05** Knife Edge Flight

During the knife edge the wing must be in the vertical plane.