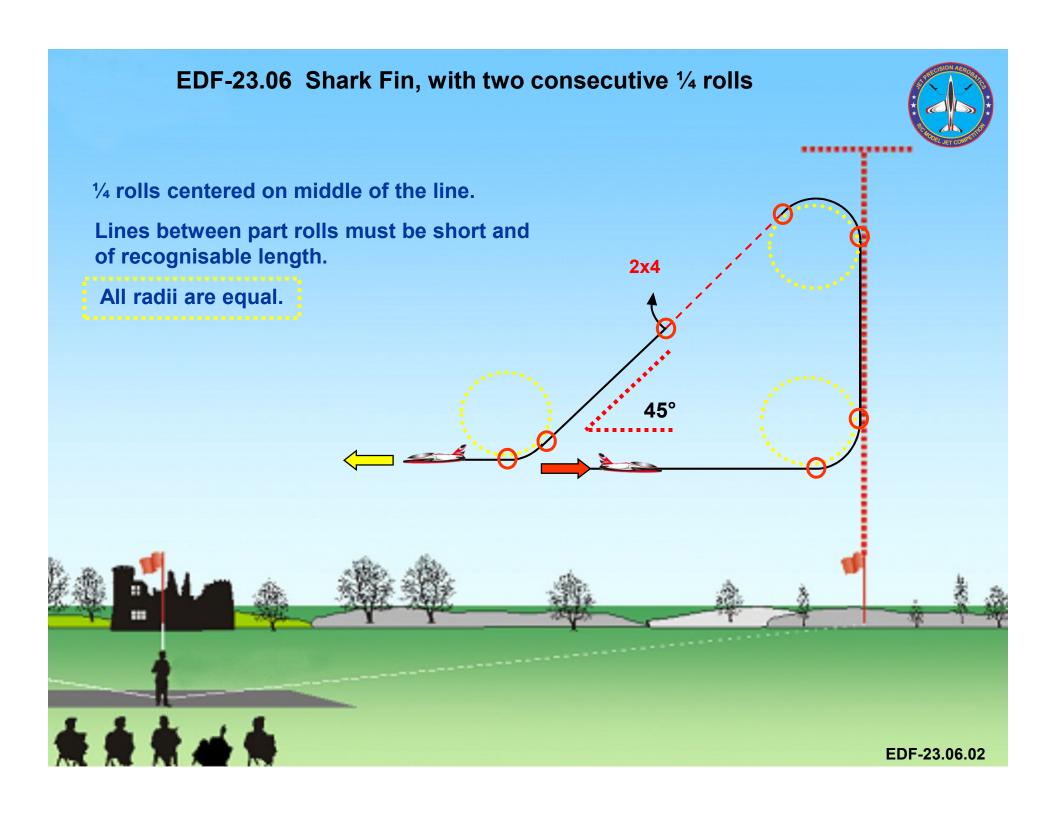

### EDF-23.04 Pull-Pull Humpty Bump with half roll up 1/2 roll From upright, pull through a ¼ loop to a vertical upline, perform a ½ roll, pull through a half loop into a vertical downline, pull through a ¼ loop, exit upright. 素素素素素 EDF-23.04.01