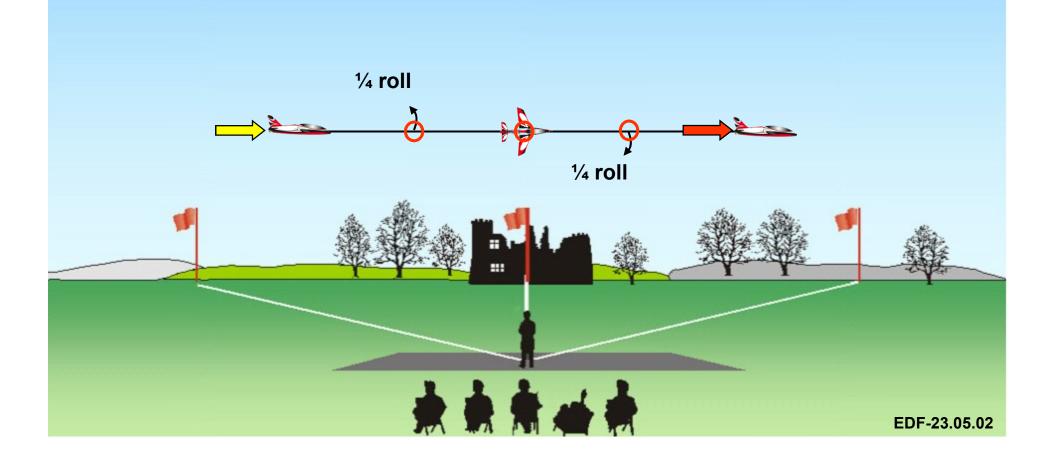

# EDF-23.05 Knife Edge flight.

EDF-23.05.01

#### **EDF-23.05** Knife Edge Flight

During the knife edge the wing must be in the vertical plane.