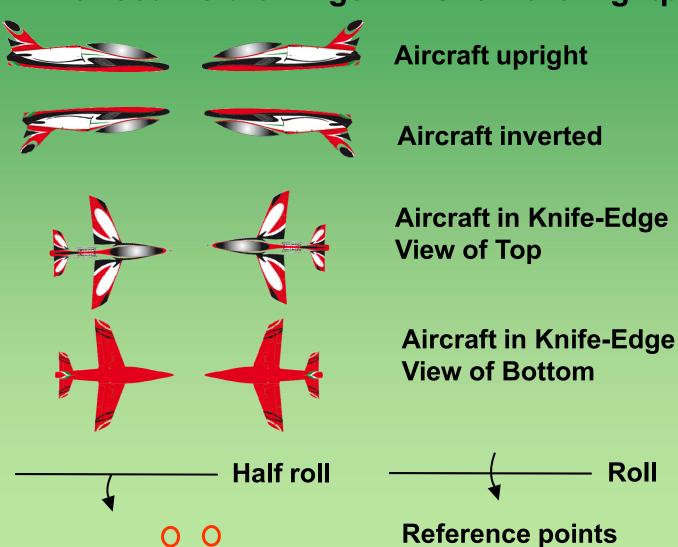

#### **Explanations:**

Manoeuvre drawings will show the flightpath.

#### **EDF-23.05** Knife Edge Flight

During the knife edge the wing must be in the vertical plane.