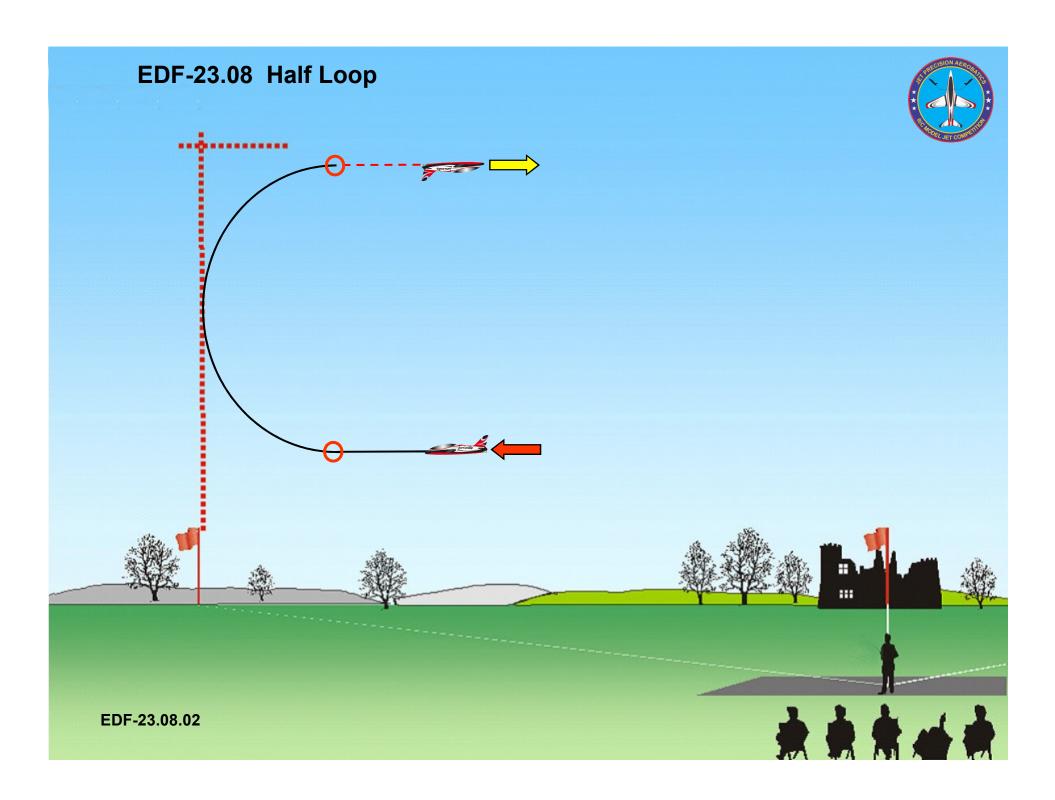

# EDF-23.01 Two Loops From upright, pull through two congruent loops, exit upright. 素素素毒素 EDF-23.01.01