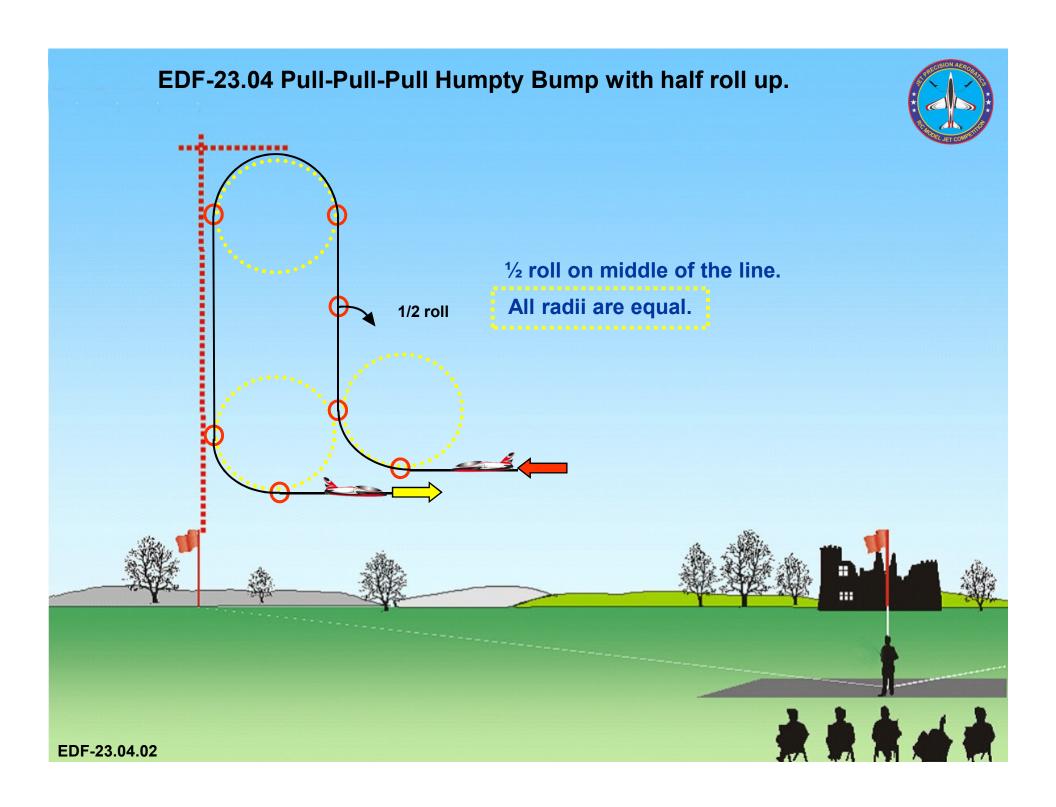

### EDF-23.04 Pull-Pull Humpty Bump with half roll up 1/2 roll From upright, pull through a ¼ loop to a vertical upline, perform a ½ roll, pull through a half loop into a vertical downline, pull through a ¼ loop, exit upright. 素素素素素 EDF-23.04.01