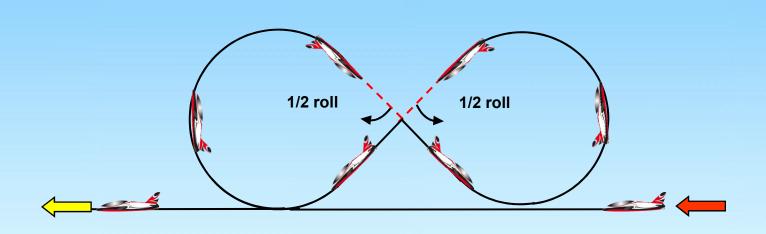

#### EDF-23.07 Cuban 8 with half rolls

#### EDF-23.07 Cuban 8 with half rolls

Entry and exit must be at the same altitude.

½ rolls on middle of the lines.

All radii are equal.