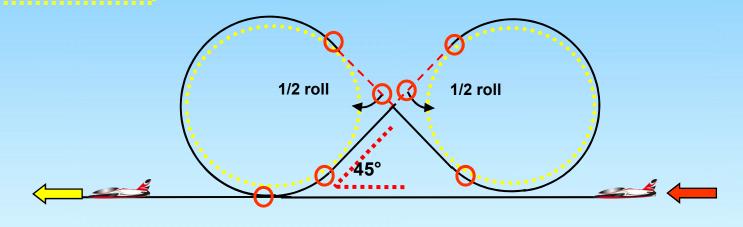

#### EDF-23.07 Cuban 8 with half rolls

#### EDF-23.07 Cuban 8 with half rolls

Entry and exit must be at the same altitude.

½ rolls on middle of the lines.

All radii are equal.