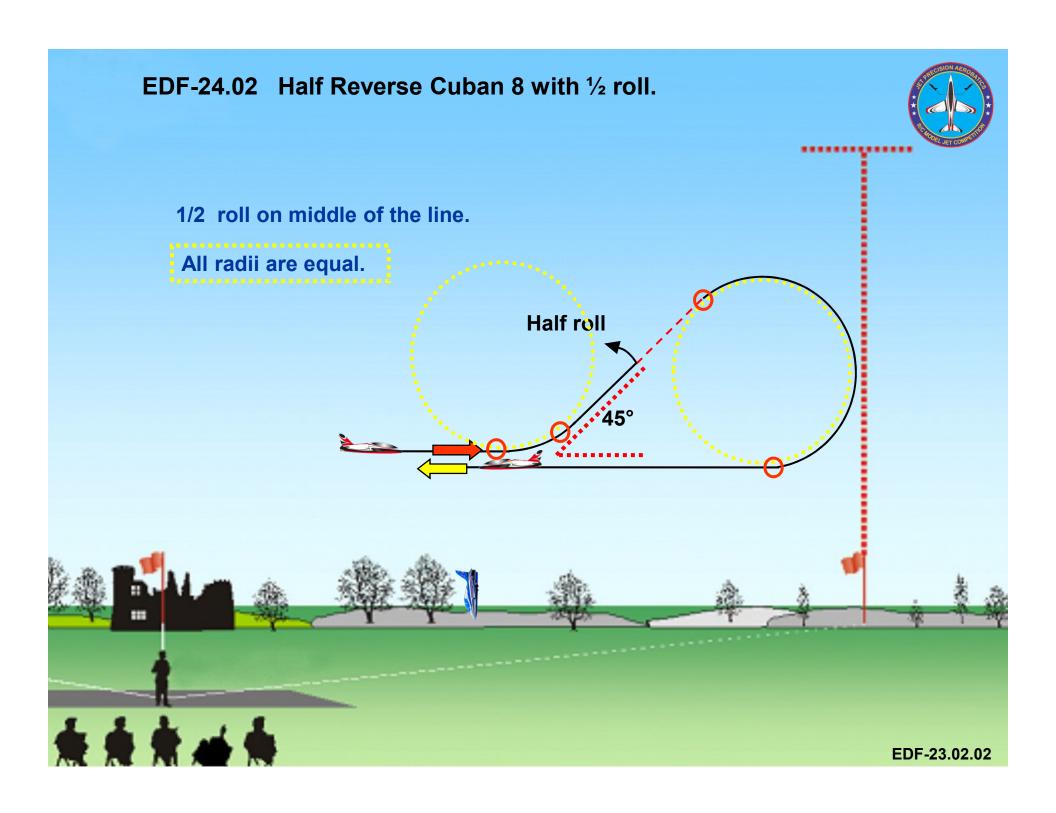

#### EDF-23.07 Cuban 8 with half rolls

#### EDF-23.07 Cuban 8 with half rolls

Entry and exit must be at the same altitude.

½ rolls on middle of the lines.

All radii are equal.