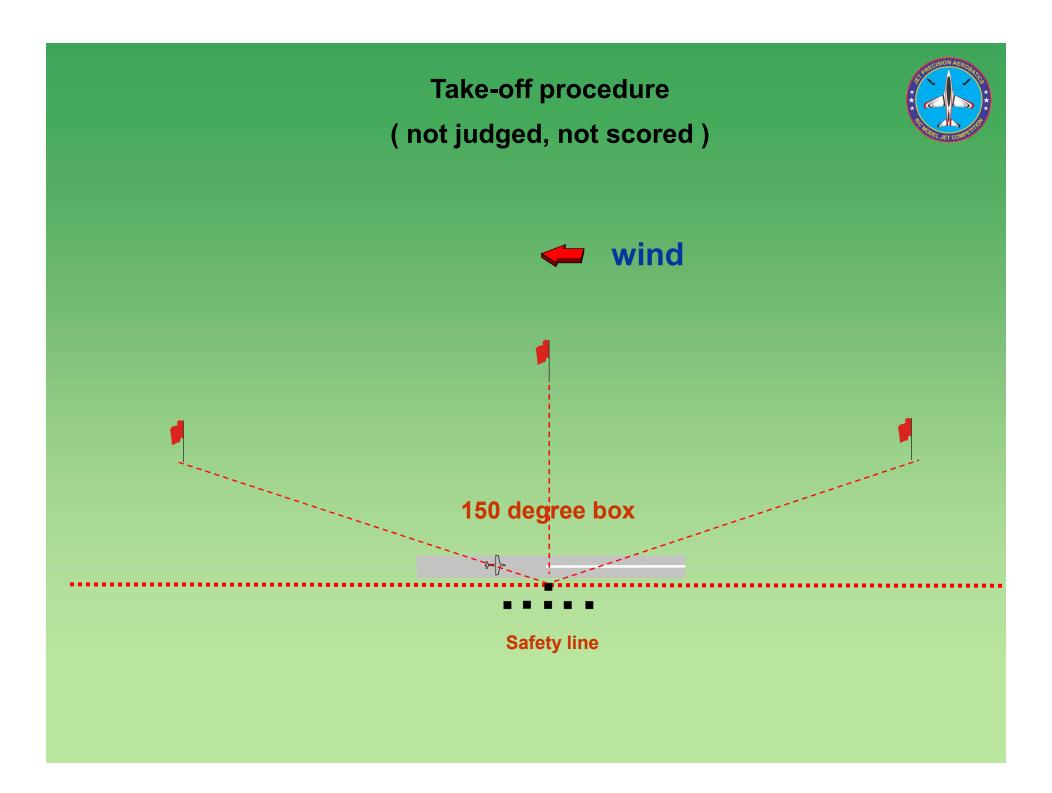

### Landing procedure ( not judged, not scored )

The direction of the landing may be different to the take off.

**Safety line** 