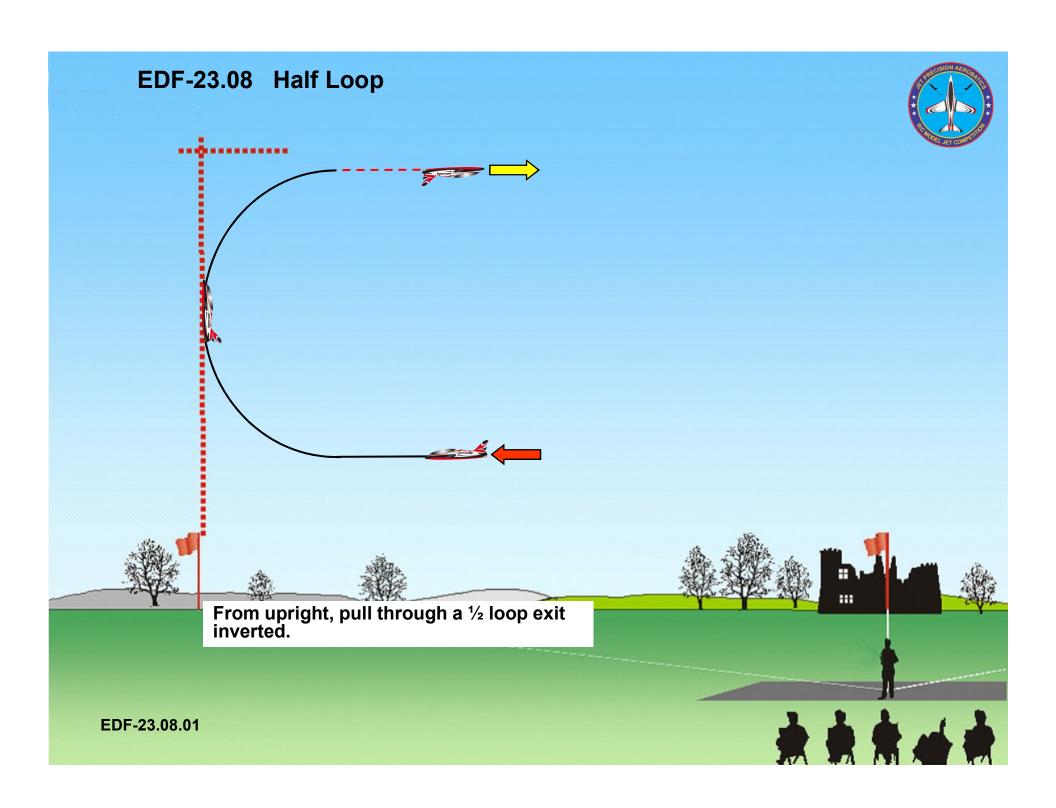

# EDF-23.01 Two Loops From upright, pull through two congruent loops, exit upright. 素素素毒素 EDF-23.01.01